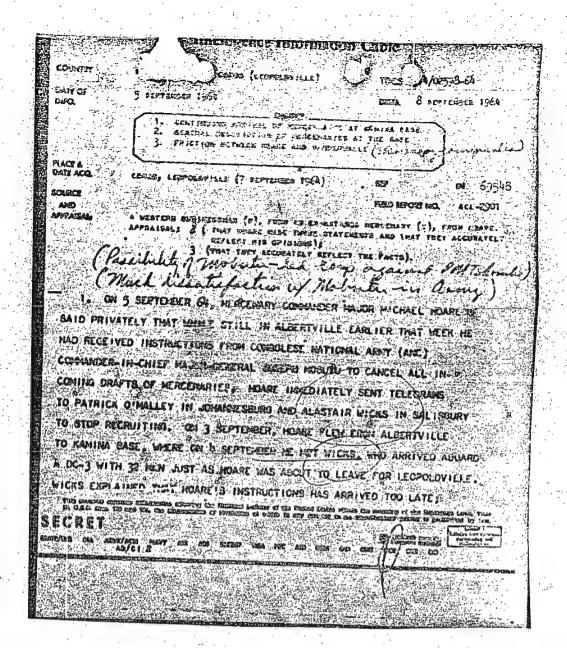

OUNTS OF 25 SEPTEMBER PAY WAS BIG PROBLEM OF MERCENARIES,
INCOUNTS SECARCBAI HIMSELF. FOUR MERCENARY COMMANDO UNITS ARE
THE FIGUR. THEY ARE LOCATED AT BUNAVU, LISALA, GENERA, INGENDE.
THERE ARE THREE LEFT AND ARRANGEMENTS ARE BEING MADE FOR ONE HUNDRED.
MORE MEN. THESE MEN WILL ARRIVE SCON AND ARRANGEMENTS FOR THEM.
ARE BEING MADE BY SECAROBAL PERSONALLY, SINCE ALISTAIR FIGHT ING.
THE MERCENARIES ARE GENERALLY IN GOOD SPIRITS AND SECAROBAL
ESTIMATES THAT THE REBELS FILL BE SUDDUED IN ABOUT SIX WEEKS IF
HE IS ALLOWED TO USE HIS JUDGEMENT IN FIGHTING. SECAROBAL
BELIEVES THAT THE BELGIANS ARE NOT ANXIOUS FOR THE WAR TO BE OVER
TOO SOON AS THEY ARE BUILDING UP ANOTHER SPHERE OF INFLUENCE IN
THE CONGO WITH DOZENS OF OFFIGERS AND MEN RUNNING HEADQUARTERS AND
LOGISTICAL TEAMS.\*

SECRET

SECRET



OECKET

DESIGN

1003 -314/02578-64

69548

THAT THE MEN HAD ALREADY SIGNED CONTRACTS; AND THAT BY 7 SEPTEMBER THERE WOULD BE A TOTAL OF THE MERCENARIES AT KAMINA; 440 ALREADY THERE, 260 TO ARRIVE. (FIELD CONNENT! A MERCENARY POLL CALL FROM KAMINA BASE DATED 30 AUGUST SHOWED A TOTAL STRENGTH THEN OF 216.)

- 2. HOARE DESCRIBED THE GENERAL LEVEL OF THE MERCENARIES AT KAMINA AS "EXCEPTIONALLY GOOD". SOME 28, HE SAID, HAVE BEEN LEFDED OUT AND SENT BACK FOR VARIOUS PHYSICAL DEFICIENCIES; THE REST ARE YOUNG, ADVENTUROUS AND EAGER, THERE IS ONE PLATOON OF 25 PARATROOPS, "EXCELLENT SOLDIERS," HOARE FOUND THE QUARTERS ASSIGNED HIS MEN UNSATISFACTORY AND TOOK OVER THE LARGEST AND BEST BUILDINGS ON THE BASES. THREE BUILDINGS SUILT AROUND A QUARDRAHELP AND, HE SAID, EASILY DEFENDED IF NEED BE. HOARE